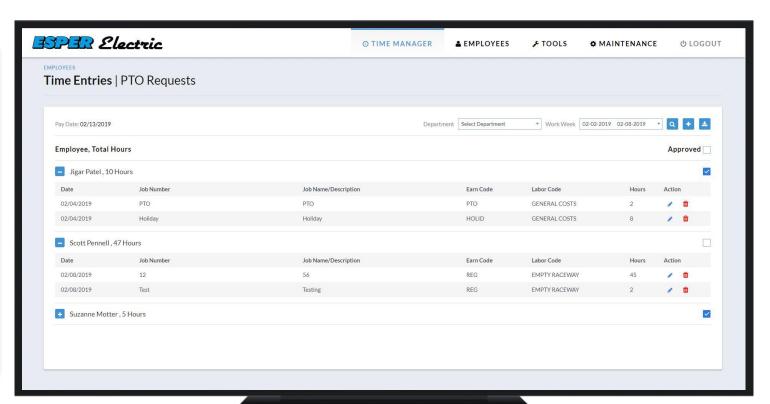

# Betty makes sure all crew time is reported...

# Betty checks a stack of time sheets and notices this...

|           | ACM            | Activity 1 Activity 2 |         |         |                |               |         |         |                |      |            |
|-----------|----------------|-----------------------|---------|---------|----------------|---------------|---------|---------|----------------|------|------------|
| lob Name: | Dunder Mifflen |                       |         |         |                |               | Day.    |         | Date.          |      |            |
| lob No.:  | 19-230         |                       |         |         |                | Activity 1    |         |         | Activity 2     |      |            |
| Empl. No. | Employee Name  | Lunch                 | Start   | Stop    | Total<br>Hours | Reg.<br>Hours |         | - 27    | Reg.<br>Hours2 |      | Cost Code2 |
| 1111      | Bruce          | 0.50                  | 7:00 AM | 5:00 PM | 9:30           | 8:00          | 0:30    | 123-456 |                | 1:00 | 123-457    |
| 2222      | Frank          | 0.50                  | 7:00 AM | 5:00 PM | 9:30           | 8:00          | 0:30    | 123-456 |                | 1:00 | 123-457    |
| 3333      | Kevin          |                       |         |         |                | _             |         |         |                |      |            |
|           |                |                       |         | 2       |                |               |         |         |                |      |            |
|           |                |                       |         |         |                |               |         |         | Î              |      |            |
|           |                |                       |         |         |                |               | *       | **      | *              |      | 1          |
|           | =>             | +                     |         |         |                |               | 22 20   | 22      |                |      | i i        |
|           |                |                       |         | -       |                |               | + +     | -       |                |      |            |
|           | g).            |                       | 3       |         |                | S             | (a) (b) | (5)     | 4              |      |            |
|           |                |                       |         |         |                |               |         |         |                |      |            |
|           |                |                       |         |         |                | is .          |         | 30      |                |      |            |
|           |                |                       |         |         |                |               |         |         |                |      |            |
|           |                |                       |         |         |                |               |         |         |                |      |            |
|           |                |                       |         |         |                |               |         |         |                |      |            |
|           |                |                       |         |         |                | 1             | *       | *       | Ť              |      |            |
|           | D2             | 1                     |         | -       |                |               | 12 20   | 7       | 1              |      |            |
|           |                | -                     |         |         |                |               | + +     | -       | ÷ +            |      |            |
|           |                |                       |         |         |                |               | 2 3     | 30      |                |      |            |
|           |                |                       |         | -       |                |               |         |         |                |      | 1          |
|           |                |                       |         |         |                |               | 30      | 30      |                |      |            |
|           |                |                       |         |         |                |               |         |         |                |      |            |
|           |                |                       |         |         |                |               |         | 93      |                |      |            |
|           |                |                       |         |         |                |               |         |         |                |      |            |
|           |                |                       |         |         |                |               |         |         |                |      |            |
|           | DC .           |                       | 2       |         |                |               |         |         | 15.            |      | 1          |
|           |                |                       | -       | -       |                |               |         | -       |                |      | 1          |
|           | ji.            |                       |         | - 3     |                | , s           | (2) (2) | 31      | 4              |      |            |

# Betty checks her text messages and sees this...

# Betty processes Kevin's time for payroll and job costing...

# Helps everyone make sure their time entry is complete...

# She manually enters all payroll and job costing...

Betty is frustrated.

It feels like she is babysitting to make sure crews are paid.

# Betty needs to get rid of the many ways time is reported...