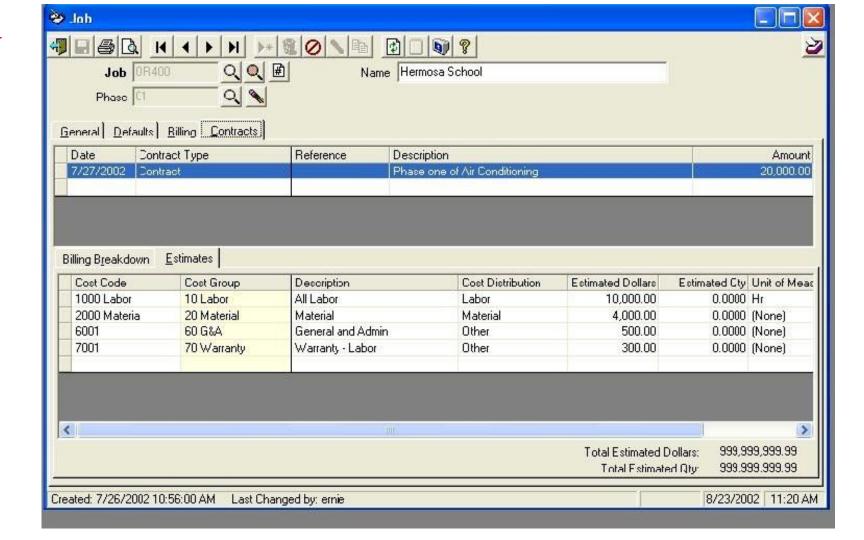

# Betty makes sure all crew time is reported...

# Betty checks a stack of time sheets and notices this...

|           | ACM            | Activity 1 Activity 2 |         |         |                |               |         |         |                |      |            |
|-----------|----------------|-----------------------|---------|---------|----------------|---------------|---------|---------|----------------|------|------------|
| lob Name: | Dunder Mifflen |                       |         |         |                |               | Day.    |         | Date.          |      |            |
| lob No.:  | 19-230         |                       |         |         |                | Activity 1    |         |         | Activity 2     |      |            |
| Empl. No. | Employee Name  | Lunch                 | Start   | Stop    | Total<br>Hours | Reg.<br>Hours |         | - 27    | Reg.<br>Hours2 |      | Cost Code2 |
| 1111      | Bruce          | 0.50                  | 7:00 AM | 5:00 PM | 9:30           | 8:00          | 0:30    | 123-456 |                | 1:00 | 123-457    |
| 2222      | Frank          | 0.50                  | 7:00 AM | 5:00 PM | 9:30           | 8:00          | 0:30    | 123-456 |                | 1:00 | 123-457    |
| 3333      | Kevin          |                       |         |         |                | _             |         |         |                |      |            |
|           |                |                       |         | 2       |                |               |         |         |                |      |            |
|           |                |                       |         |         |                |               |         |         | Î              |      |            |
|           |                |                       |         |         |                |               | *       | **      | *              |      | 1          |
|           | =>             | +                     |         |         |                |               | 22 20   | 22      |                |      | i i        |
|           |                |                       |         | -       |                |               | + +     | -       |                |      |            |
|           | g).            |                       | 3       |         |                | S             | (a) (b) | (5)     | 4              |      |            |
|           |                |                       |         |         |                |               |         |         |                |      |            |
|           |                |                       |         |         |                | is .          |         | 30      |                |      |            |
|           |                |                       |         |         |                |               |         |         |                |      |            |
|           |                |                       |         |         |                |               |         |         |                |      |            |
|           |                |                       |         |         |                |               |         |         |                |      |            |
|           |                |                       |         |         |                | 1             | *       | *       | Ť              |      |            |
|           | D2             | 1                     |         | -       |                |               | 12 20   | 7       | 1              |      |            |
|           |                | -                     |         |         |                |               | + +     | -       | ÷ +            |      |            |
|           |                |                       |         |         |                |               | 2 3     | 30      |                |      |            |
|           |                |                       |         | -       |                |               |         |         |                |      | 1          |
|           |                |                       |         |         |                |               | 30      | 30      |                |      |            |
|           |                |                       |         |         |                |               |         |         |                |      |            |
|           |                |                       |         |         |                |               |         | 93      |                |      |            |
|           |                |                       |         |         |                |               |         |         |                |      |            |
|           |                |                       |         |         |                |               |         |         |                |      |            |
|           | DC .           |                       | 2       |         |                |               |         |         | 15.            |      | 1          |
|           |                |                       | -       | -       |                |               |         | -       |                |      | 1          |
|           | ji.            |                       |         | - 3     |                | , s           | (2) (2) | 31      | 4              |      |            |