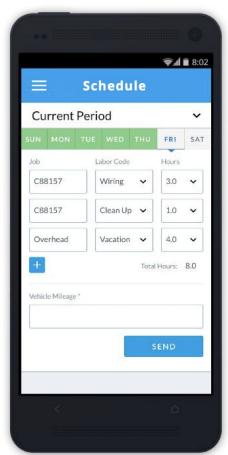

|      | 1          |
|           |                |                       | -       | -       |                |               |         | -       |                |      | 1          |
|           | ji.            |                       |         | - 3     |                | , s           | (2) (2) | 31      | 4              |      |            |



# Betty checks her text messages and sees this...





# Betty processes Kevin's time for payroll and job costing...



# Helps everyone make sure their time entry is complete...



# She manually enters all payroll and job costing...



Betty is frustrated.

It feels like she is babysitting to make sure crews are paid.



# Betty needs to get rid of the many ways time is reported...





## Digital time tracking is a starting point









Equipment, Maintenance & Quantity

Multiple Jobs

Cost Codes & Multiple Jobs

Team Entry

#### One-Click // Real-Time Reporting for Time



## Tracking time & materials





#### One-Click // Real-Time Reporting

| SPAF Select | RK Dashbo         | ard Jobs Clients | Time Manager Tim       | ne & Materials Emp | oloyees Schedule         | Settings                    | Super Admin   Sign out |
|-------------|-------------------|------------------|------------------------|--------------------|--------------------------|-----------------------------|------------------------|
| Q Search    |                   |                  |                        | Job<br>All         | Select Date 11/17/2019 - | Submitted By 11/23/2019 All | √ Add T&M              |
| T&M # \$    | Job ≑