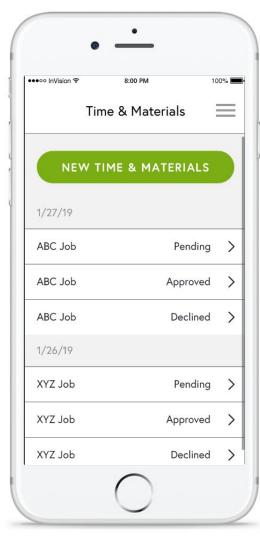

## Tracking time & materials

#### One-Click // Real-Time Reporting

| SPAF Select | RK Dashbo         | ard Jobs Clients | Time Manager Tim       | ne & Materials Emp | oloyees Schedule         | Settings                    | Super Admin   Sign out |
|-------------|-------------------|------------------|------------------------|--------------------|--------------------------|-----------------------------|------------------------|
| Q Search    |                   |                  |                        | Job<br>All         | Select Date 11/17/2019 - | Submitted By 11/23/2019 All | √ Add T&M              |
| T&M # \$    | Job ≑             | Submitted On \$  | Submitted By <b>\$</b> | Total Labor ≑      | Total Material \$        | Total Equipment \$          | Status \$              |
| 9-27        | Novi Condominiums | 09/23/19         | rlogical rlogical      |                    | 20.40                    | 102.00                      | Approved               |
| 9-26        | Novi Condominiums | 09/02/19         | Stormtrooper #1        | 6.75               | 252.00                   | 143.00                      | Declined •             |
| 9-25        | Novi Condominiums | 06/11/19         | Stormtrooper #1        |                    | 247200.00                | 12.00                       | Pending                |
| 9-24        | Novi Condominiums | 06/12/19         | Stormtrooper #1        | 3                  | 424.00                   | 101.00                      | Approved               |
| 9-23        | Novi Condominiums | 06/14/19         | Darth Vader            |                    |                          |                             | Approved               |
| 9-22        | Novi Condominiums | 07/23/19         | Darth Vader            | 0.75               | 2276.30                  | 38.25                       | Pending                |
| 9-21        | Novi Condominiums | 08/20/23         |                        | 1.5                |                          |                             | Pending                |
| 9-2         | Novi Condominiums | 06/06/19         | Stormtrooper #1        | 0.75               |                          |                             | Pending                |
| 9-19        | Novi Condominiums | 08/21/26         |                        | 9                  | 725.00                   | 43.00                       | Pending                |