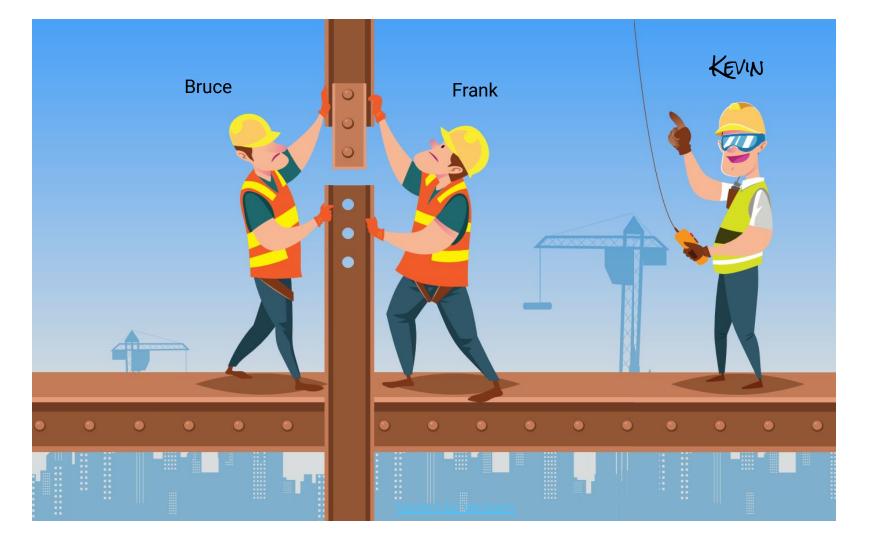

# Betty makes sure all crew time is reported...

# Betty checks a stack of time sheets and notices this...

|           | ACM            | Activity 1 Activity 2 |         |         |                |               |         |         |                |      |            |
|-----------|----------------|-----------------------|---------|---------|----------------|---------------|---------|---------|----------------|------|------------|
| lob Name: | Dunder Mifflen |                       |         |         |                |               | Day.    |         | Date.          |      |            |
| lob No.:  | 19-230         |                       |         |         |                | Activity 1    |         |         | Activity 2     |      |            |
| Empl. No. | Employee Name  | Lunch                 | Start   | Stop    | Total<br>Hours | Reg.<br>Hours |         | - 27    | Reg.<br>Hours2 |      | Cost Code2 |
| 1111      | Bruce          | 0.50                  | 7:00 AM | 5:00 PM | 9:30           | 8:00          | 0:30    | 123-456 |                | 1:00 | 123-457    |
| 2222      | Frank          | 0.50                  | 7:00 AM | 5:00 PM | 9:30           | 8:00          | 0:30    | 123-456 |                | 1:00 | 123-457    |
| 3333      | Kevin          |                       |         |         |                | _             |         |         |                |      |            |
|           |                |                       |         | 2       |                |               |         |         |                |      |            |
|           |                |                       |         |         |                |               |         |         | Î              |      |            |
|           |                |                       |         |         |                |               | *       | **      | *              |      | 1          |
|           | =>             | +                     |         |         |                |               | 22 20   | 22      |                |      | i i        |
|           |                |                       |         | -       |                |               | + +     | -       |                |      |            |
|           | g).            |                       | 3       |         |                | S             | (a) (b) | (5)     | 4              |      |            |
|           |                |                       |         |         |                |               |         |         |                |      |            |
|           |                |                       |         |         |                | is .          |         | 30      |                |      |            |
|           |                |                       |         |         |                |               |         |         |                |      |            |
|           |                |                       |         |         |                |               |         |         |                |      |            |
|           |                |                       |         |         |                |               |         |         |                |      |            |
|           |                |                       |         |         |                | 1             | *       | *       | Ť              |      |            |
|           | D2             | 1                     |         | -       |                |               | 12 20   | 7       | 1              |      |            |
|           |                | -                     |         |         |                |               | + +     | -       | ÷ +            |      |            |
|           |                |                       |         |         |                |               | 2 3     | 30      |                |      |            |
|           |                |                       |         | -       |                |               |         |         |                |      | 1          |
|           |                |                       |         |         |                |               | 30      | 30      |                |      |            |
|           |                |                       |         |         |                |               |         |         |                |      |            |
|           |                |                       |         |         |                |               |         | 93      |                |      |            |
|           |                |                       |         |         |                |               |         |         |                |      |            |
|           |                |                       |         |         |                |               |         |         |                |      |            |
|           | DC .           |                       | 2       |         |                |               |         |         | 15.            |      | 1          |
|           |                |                       | -       | -       |                |               |         | -       |                |      | 1          |
|           | ji.            |                       |         | - 3     |                | , s           | (2) (2) | 31      | 4              |      |            |