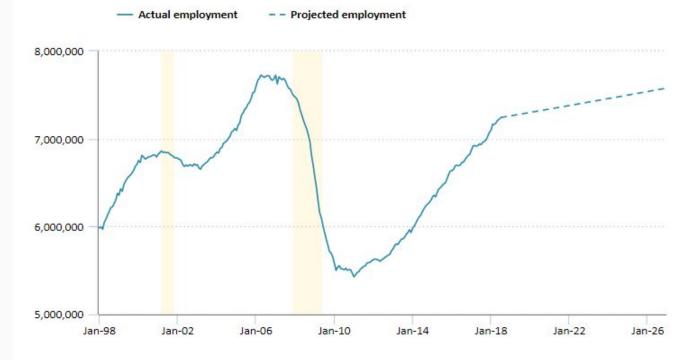

#### **EXTERNAL**

Chart 1. Construction industry employment, January 1998–July 2018 (seasonally adjusted) and projected 2026

Note: BLS does not project specific data for each of the interim years to the 2026 projection point. These years are expressed as a dashed straight line. Data for June and July 2018 are preliminary.

Shaded areas denote Recession as determined by the National Bureau of Economic Research.

Source: U.S. Bureau of Labor Statistics, Current Employment Statistics survey (1998-2018 nonfarm wage and salary employment, seasonally adjusted) and Employment Projections program (2026 projected employment).

## What Are the Results of the Construction Labor Shortage?