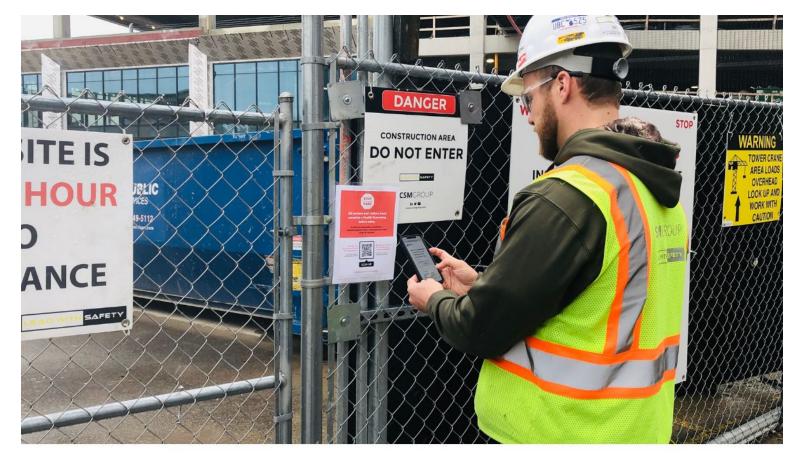

#### **COVID-19 Created an Opportunity**

**Screening Form** 

Self-declaration and alert system for COVID-19.

EasySafetyForms.com

Proudly built by:

Easy - Fast - Simple

#### **Scan Code**

### All workers and visitors must complete a Health Screening before entry.

A todos los empleados, contratistas y visitantes deberán llenar el formulario de salud antes de ingresar.

Scan with your phone camera to view the screening form:

Or, visit the website to complete your screening.

Escanee con la cámara de su teléfono para ingresar al formulario:

O visite el sitio web para completar su evaluación.

www.easysafetyforms.com/jobsite

#### 0 Acme Corp - Job Site Visitor Self Declaration Form Dear Visitor, As part of our Novel Coronavirus (nCoV) safety measure, we seek your cooperation in completing the questionnaire below. This information will be maintained for a period of 3 months. Querida Visitante. Como parte de nuestra medida de seguridad de Novela Coronavirus (nCoV), buscamos su cooperación para completar el cuestionario a continuación. Esta información se mantendrá por un período de 3 \* Required First Name \* Primer Nombre Your answer Last Name \* Apellido Your answer Phone Number \* Número de teléfono Your answer Company \* Empresa Your answer Have you traveled or been in contact with someone who has traveled outside your region in the past 14 days?\* ¿Ha viajado o ha estado en contacto con alguien que ha viajado fuera de su región en los últimos 14 días? O Yes O No