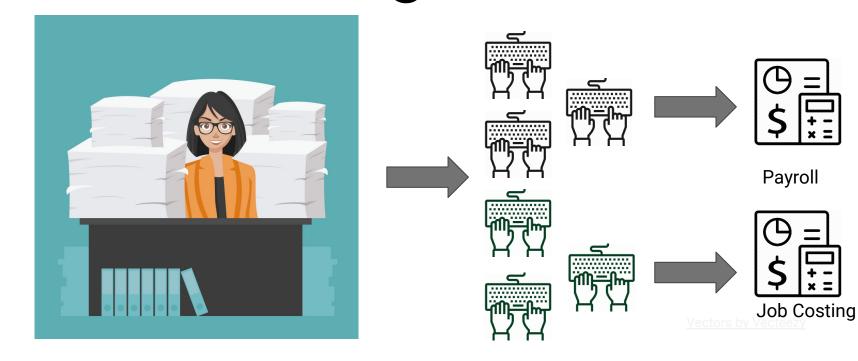

# Betty processes Kevin's time for payroll and job costing...

# She manually enters all payroll and job costing...

Betty is frustrated.

It feels like she is babysitting to make sure crews are paid.