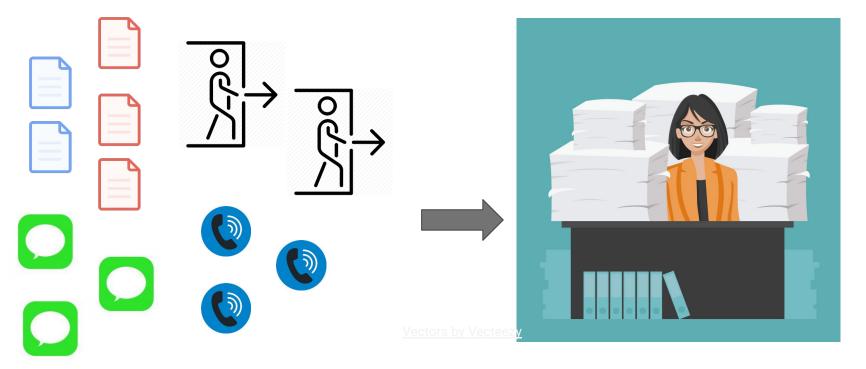

# Betty checks her text messages and sees this...

# Betty needs to get rid of the many ways time is reported...