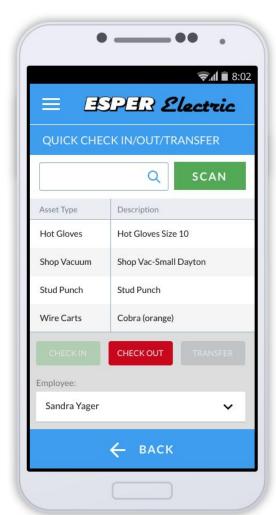

## Digital time tracking is a starting point

Equipment, Maintenance & Quantity

Multiple Jobs

Cost Codes & Multiple Jobs

Team Entry

#### One-Click // Real-Time Reporting for Time

## Tracking time & materials