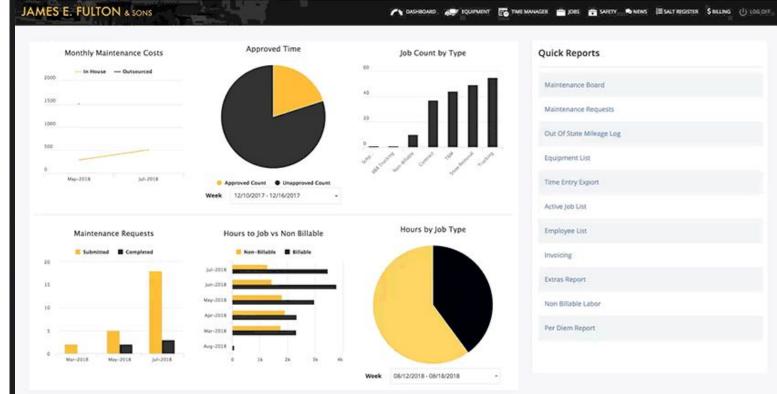

#### Welcome, John Smith

Last 7

ROLE

Employee

Employee

TIMESHEET APPROVALS LAST 7 DAYS

OCTOBER 6 - 12, 2019

Your Betty is probably back at the office right now holding it all together