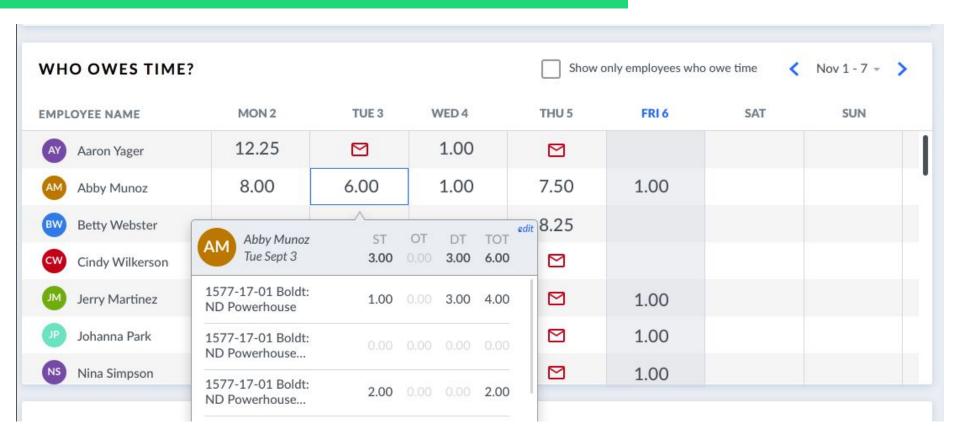

# Betty makes sure all crew time is reported...

# Betty checks a stack of time sheets and notices this...

|           | ACM            | Activity 1 Activity 2 |         |         |                |               |         |         |                |      |            |
|-----------|----------------|-----------------------|---------|---------|----------------|---------------|---------|---------|----------------|------|------------|
| lob Name: | Dunder Mifflen |                       |         |         |                |               | Day.    |         | Date.          |      |            |
| lob No.:  | 19-230         |                       |         |         |                | Activity 1    |         |         | Activity 2     |      |            |
| Empl. No. | Employee Name  | Lunch                 | Start   | Stop    | Total<br>Hours | Reg.<br>Hours |         | - 27    | Reg.<br>Hours2 |      | Cost Code2 |
| 1111      | Bruce          | 0.50                  | 7:00 AM | 5:00 PM | 9:30           | 8:00          | 0:30    | 123-456 |                | 1:00 | 123-457    |
| 2222      | Frank          | 0.50                  | 7:00 AM | 5:00 PM | 9:30           | 8:00          | 0:30    | 123-456 |                | 1:00 | 123-457    |
| 3333      | Kevin          |                       |         |         |                | _             |         |         |                |      |            |
|           |                |                       |         | 2       |                |               |         |         |                |      |            |
|           |                |                       |         |         |                |               |         |         | Î              |      |            |
|           |                |                       |         |         |                |               | *       | **      | *              |      | 1          |
|           | =>             | +                     |         |         |                |               | 22 20   | 22      |                |      | i i        |
|           |                |                       |         | -       |                |               | + +     | -       |                |      |            |
|           | g).            |                       | 3       |         |                | S             | (a) (b) | (5)     | 4              |      |            |
|           |                |                       |         |         |                |               |         |         |                |      |            |
|           |                |                       |         |         |                | is .          |         | 30      |                |      |            |
|           |                |                       |         |         |                |               |         |         |                |      |            |
|           |                |                       |         |         |                |               |         |         |                |      |            |
|           |                |                       |         |         |                |               |         |         |                |      |            |
|           |                |                       |         |         |                | 1             | *       | *       | Ť              |      |            |
|           | D2             | 1                     |         | -       |                |               | 12 20   | 7       | 1              |      |            |
|           |                | -                     |         |         |                |               | + +     | -       | ÷ +            |      |            |
|           |                |                       |         |         |                |               | 2 3     | 30      |                |      |            |
|           |                |                       |         | -       |                |               |         |         |                |      | 1          |
|           |                |                       |         |         |                |               | 30      | 30      |                |      |            |
|           |                |                       |         |         |                |               |         |         |                |      |            |
|           |                |                       |         |         |                |               |         | 93      |                |      |            |
|           |                |                       |         |         |                |               |         |         |                |      |            |
|           |                |                       |         |         |                |               |         |         |                |      |            |
|           | DC .           |                       | 2       |         |                |               |         |         | 15.            |      | 1          |
|           |                |                       | -       | -       |                |               |         | -       |                |      | 1          |
|           | ji.            |                       |         | - 3     |                | , s           | (2) (2) | 31      | 4              |      |            |

# Betty checks her text messages and sees this...

# Betty processes Kevin's time for payroll and job costing...

# She manually enters all payroll and job costing...

Betty is frustrated.

It feels like she is babysitting to make sure crews are paid.

# Betty needs to get rid of the many ways time is reported...