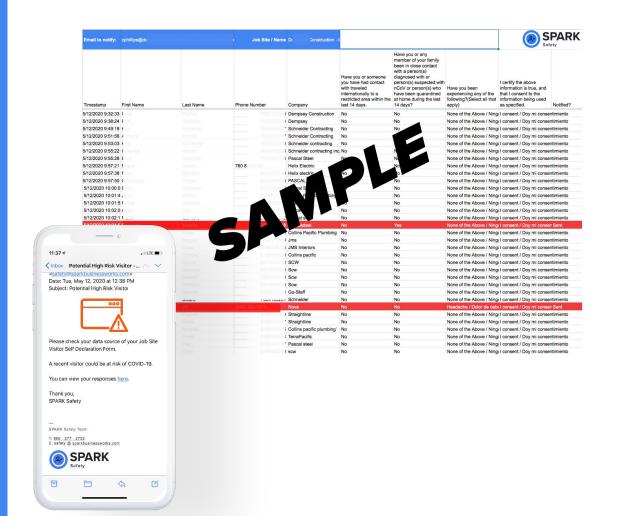

### Alerts and Data

Store and share compliance records in the cloud.

Safety

**500+ Job Sites & Facilities** 

#### What did we learn?

Technology adoption is getting easier in construction

Team members are willing to use their own devices

Data can be entered daily

It works when it is Easy, Fast & Simple