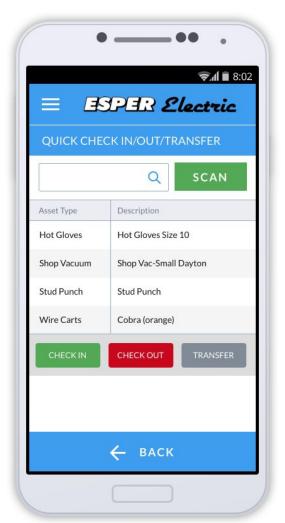

## Digital time tracking is a starting point

Equipment, Maintenance & Quantity

Multiple Jobs

Cost Codes & Multiple Jobs

Team Entry

#### One-Click // Real-Time Reporting for Time

## Tracking time & materials